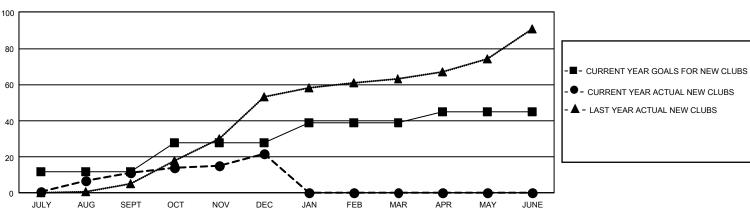

## GAT MONTHLY MEMBERSHIP PROGRESS REPORT Results

GMT Constitutional Area 3, Group B

REPORT DOES NOT INCLUDE CLUBS IN UNDISTRICTED AREAS.

| Clubs                 |               |           |               | Members               |                           |                         |                                                    |
|-----------------------|---------------|-----------|---------------|-----------------------|---------------------------|-------------------------|----------------------------------------------------|
| RESULTS FOR 2021-2022 |               |           |               | RESULTS FOR 2021-2022 |                           |                         |                                                    |
| QUARTER               | NEW CLUB GOAL | NEW CLUBS | DROPPED CLUBS | QUARTER               | IEMBER GROWTH NET<br>GOAL | MEMBER GROWTH<br>ACTUAL | DROPPED MEMBERS<br>ACTUAL (including<br>transfers) |
| JULY/AUG/SEPT         | 36            | 11        | 6             | JULY/AUG/SEP          | T 387                     | 884                     | 666                                                |
| OCT/NOV/DEC           | 48            | 11        | 4             | OCT/NOV/DEC           | 507                       | 896                     | 1,202                                              |
| JAN/FEB/MAR           | 33            | 0         | 0             | JAN/FEB/MAR           | 405                       | 0                       | 0                                                  |
| APR/MAY/JUNE          | 18            | 0         | 0             | APR/MAY/JUNE          | 497                       | 0                       | 0                                                  |