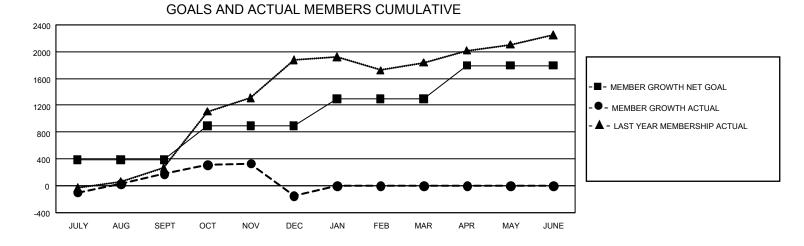

## GAT MONTHLY MEMBERSHIP PROGRESS REPORT Results

GMT Constitutional Area 3, Group B

REPORT DOES NOT INCLUDE CLUBS IN UNDISTRICTED AREAS.

| Clubs                 |               |           |               | Members               |                           |                         |                                                    |
|-----------------------|---------------|-----------|---------------|-----------------------|---------------------------|-------------------------|----------------------------------------------------|
| RESULTS FOR 2021-2022 |               |           |               | RESULTS FOR 2021-2022 |                           |                         |                                                    |
| QUARTER               | NEW CLUB GOAL | NEW CLUBS | DROPPED CLUBS | QUARTER               | IEMBER GROWTH NET<br>GOAL | MEMBER GROWTH<br>ACTUAL | DROPPED MEMBERS<br>ACTUAL (including<br>transfers) |
| JULY/AUG/SEPT         | 36            | 11        | 6             | JULY/AUG/SEP          | T 387                     | 884                     | 666                                                |
| OCT/NOV/DEC           | 48            | 11        | 4             | OCT/NOV/DEC           | 507                       | 896                     | 1,202                                              |
| JAN/FEB/MAR           | 33            | 0         | 0             | JAN/FEB/MAR           | 405                       | 0                       | 0                                                  |
| APR/MAY/JUNE          | 18            | 0         | 0             | APR/MAY/JUNE          | 497                       | 0                       | 0                                                  |